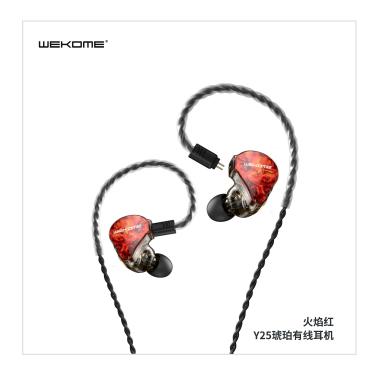

## **WEKOME Y25 Wired Earphone**

- SKU: Y25
- Category: Wired & Daming Earphone
- Description: A Wired Earphone with ear-mounted design for stable wear amd high-definition sound quality.

MORE IMAGES >>

| SPECIFICATIONS               |              |
|------------------------------|--------------|
| Model                        | Y25          |
| Material                     | Resin+PVC    |
| Plug Type                    | 3.5mm+2 pin  |
| Functions / Supported System | music        |
| Length of Wire               | 1200mm       |
| Impedance                    | 16? ±15%     |
| Frequency Range              | 20Hz~20Hz    |
| Sensitivity                  | 107±4db      |
| Color                        | orange, blue |
| Packed Size                  | 270*47*154mm |
| PCS/CTN                      | 32pcs        |
| Carton size                  | 60*35*50cm   |
| G.W.                         | 12.5kgs      |