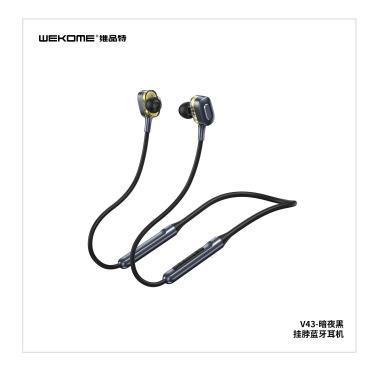

## WEKOME V43 Bluetooth Earphone

- SKU: V43
- Category: Bluetooth Earphone
- Description: A Bluetooth Earphone with dual dynamic each side and a 165mAh battery providing 15 hours playing.

MORE IMAGES >>